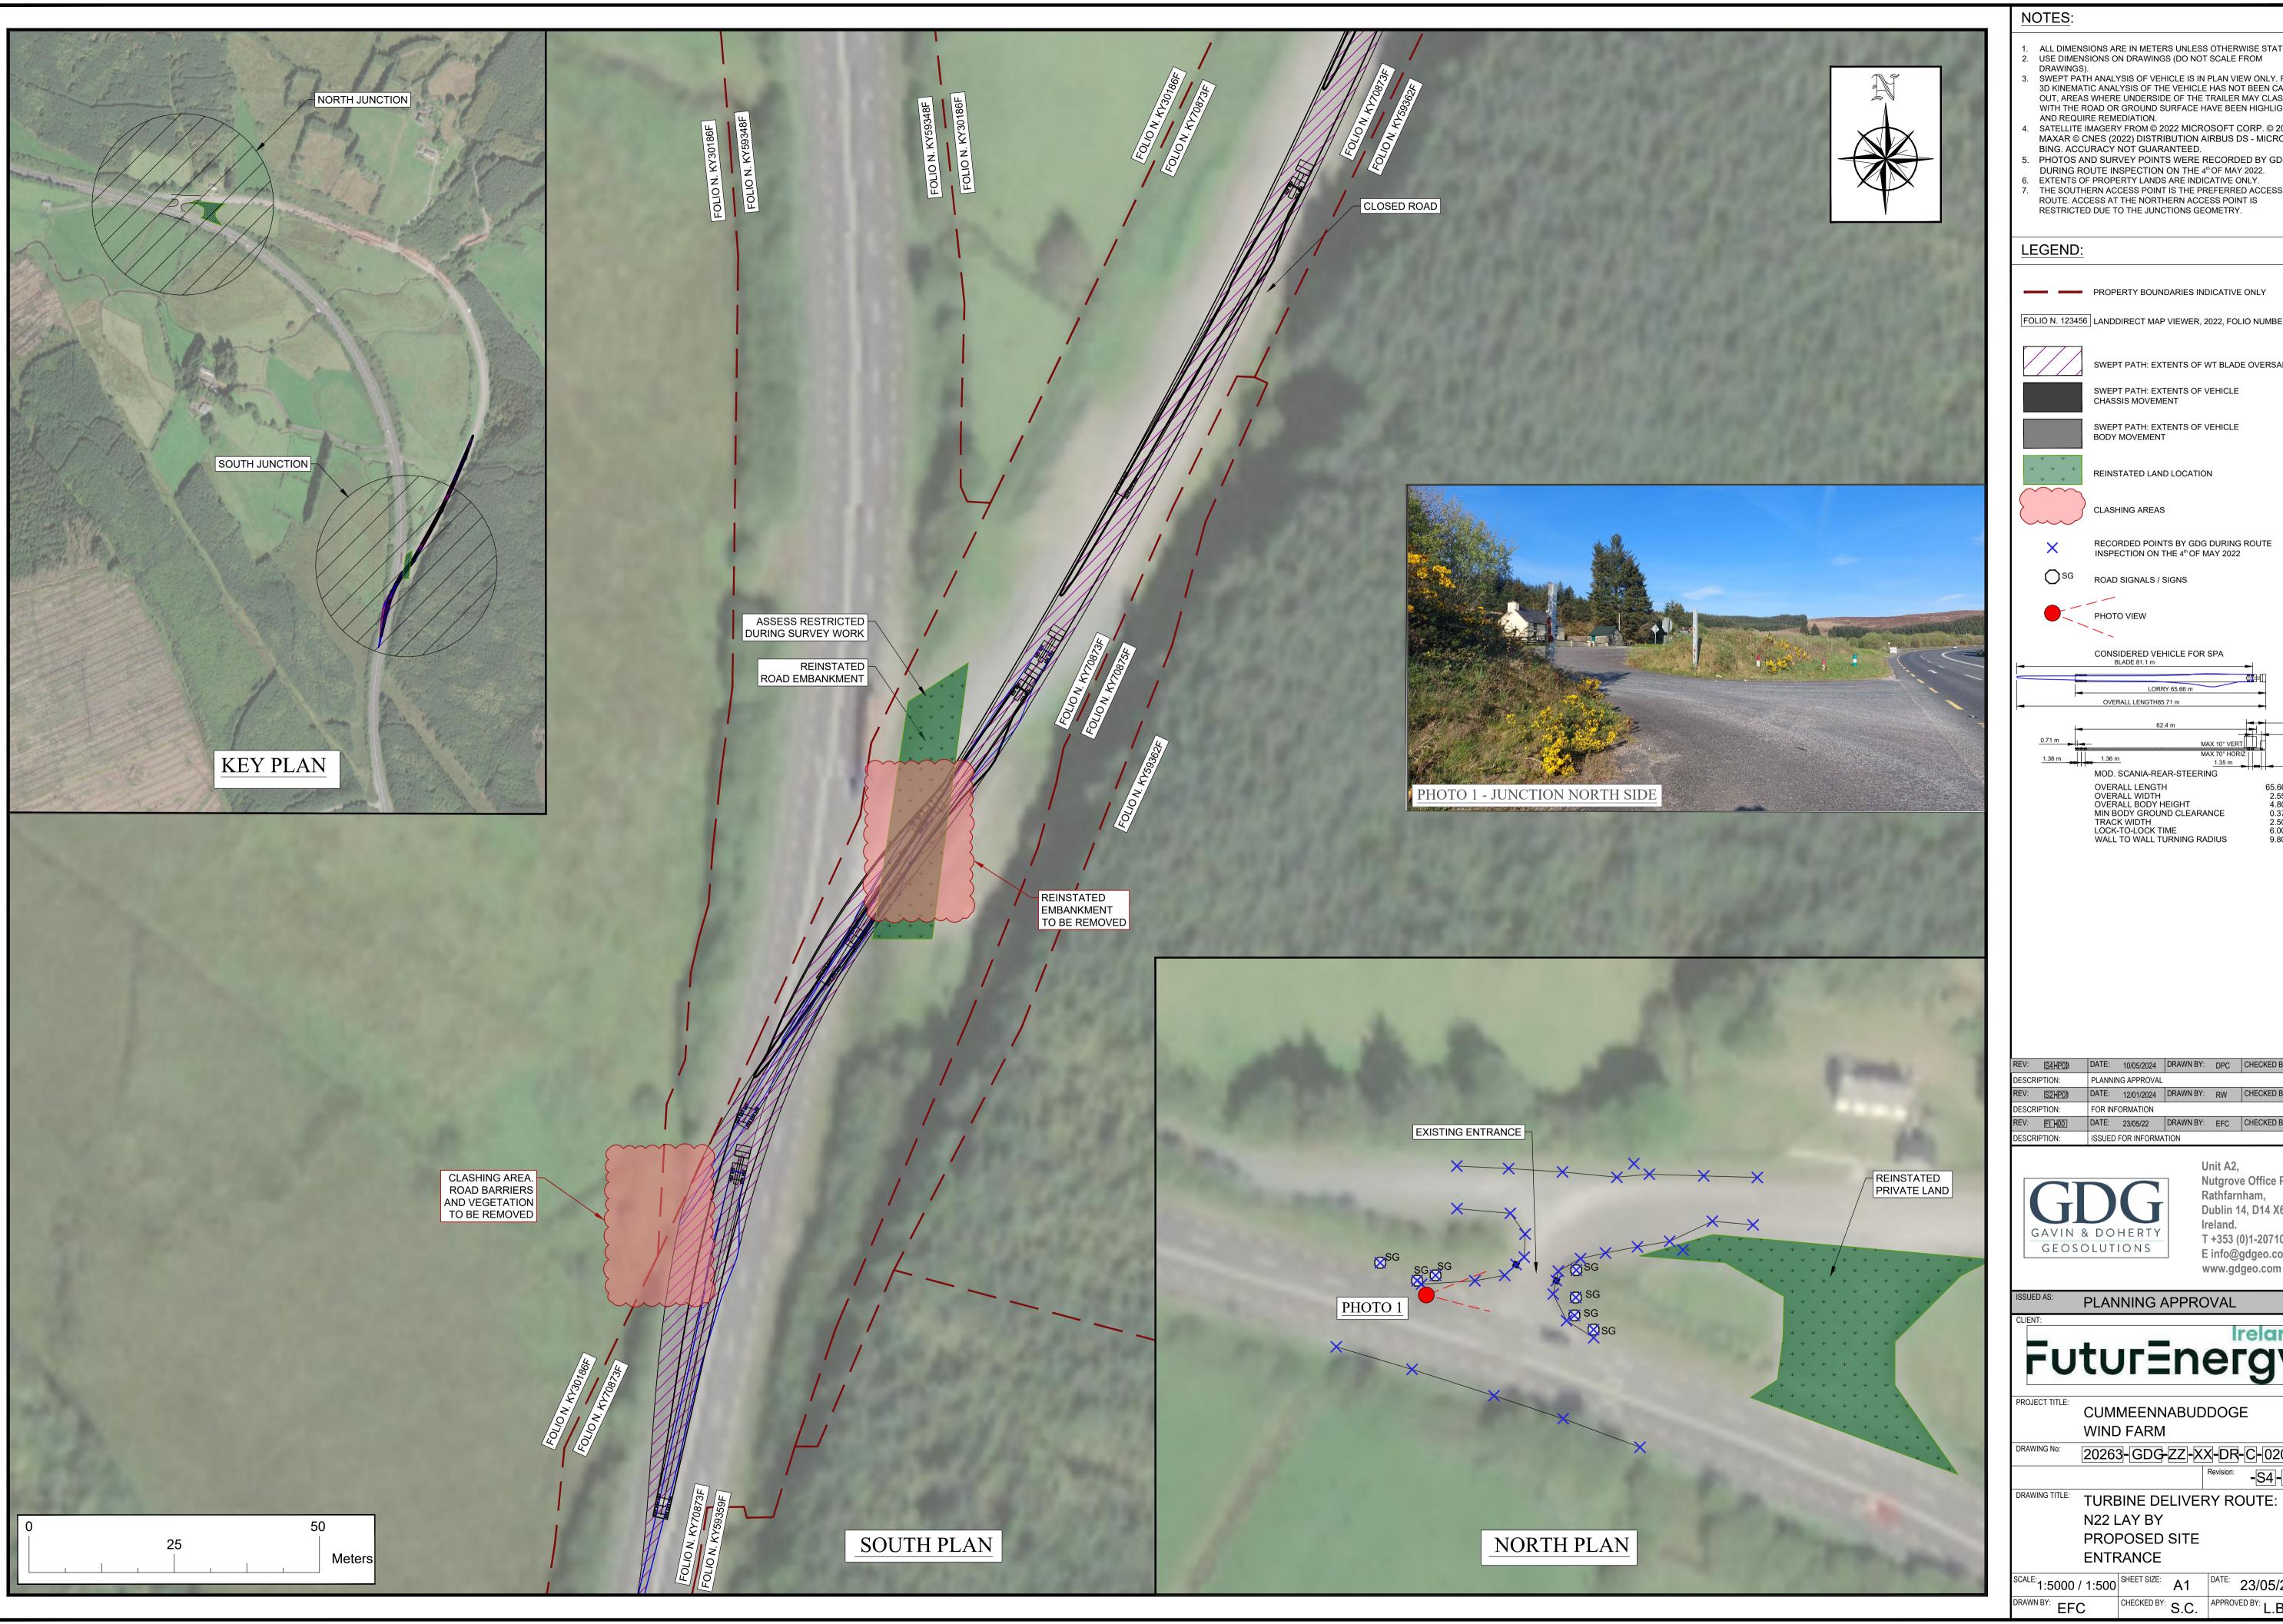

- ALL DIMENSIONS ARE IN METERS UNLESS OTHERWISE STATED USE DIMENSIONS ON DRAWINGS (DO NOT SCALE FROM
- SWEPT PATH ANALYSIS OF VEHICLE IS IN PLAN VIEW ONLY. FULL 3D KINEMATIC ANALYSIS OF THE VEHICLE HAS NOT BEEN CARRIED OUT, AREAS WHERE UNDERSIDE OF THE TRAILER MAY CLASH WITH THE ROAD OR GROUND SURFACE HAVE BEEN HIGHLIGHTED,
- SATELLITE IMAGERY FROM © 2022 MICROSOFT CORP. © 2022 MAXAR © CNES (2022) DISTRIBUTION AIRBUS DS MICROSOFT
- PHOTOS AND SURVEY POINTS WERE RECORDED BY GDG
- EXTENTS OF PROPERTY LANDS ARE INDICATIVE ONLY.